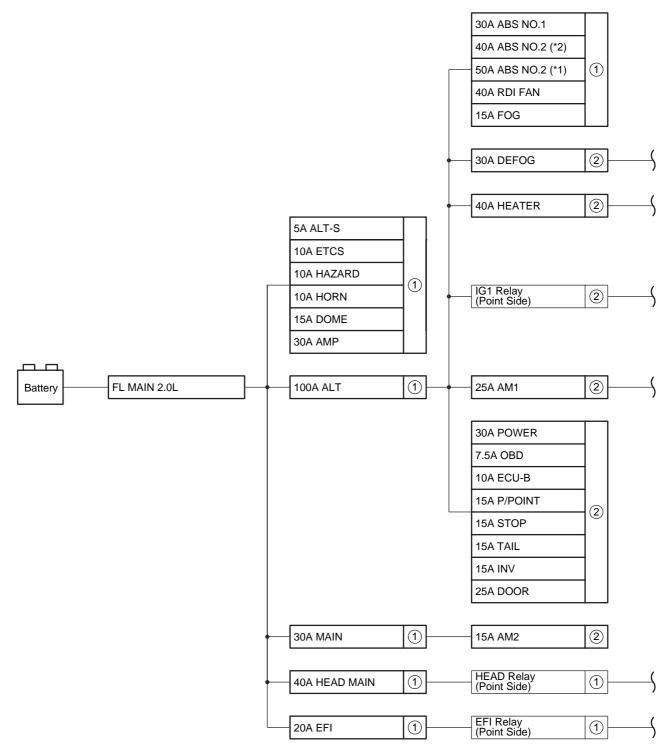

The chart below shows the route by which current flows from the battery to each electrical source (Fusible Link, Circuit Breaker, Fuse, etc.) and other Parts.

[LOCATION] 1 : Engine Room R/B, Engine Room J/B (See Page 23)

②: Instrument Panel J/B (See Page 24)

③: RH R/B, RH J/B (See Page 28)

\* 1:w/ VSC \* 2:w/o VSC

## J POWER SOURCE (Current Flow Chart)