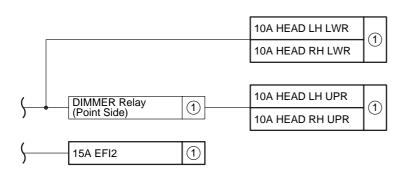

②: Instrument Panel J/B (See Page 24)

③: RH R/B, RH J/B (See Page 28)

\* 1:w/ VSC \* 2:w/o VSC

## J POWER SOURCE (Current Flow Chart)