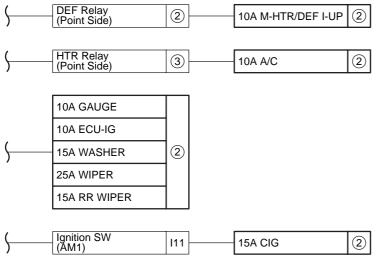

②: Instrument Panel J/B (See Page 24)

③: RH R/B, RH J/B (See Page 28)

\* 1:w/ VSC \* 2:w/o VSC

## J POWER SOURCE (Current Flow Chart)