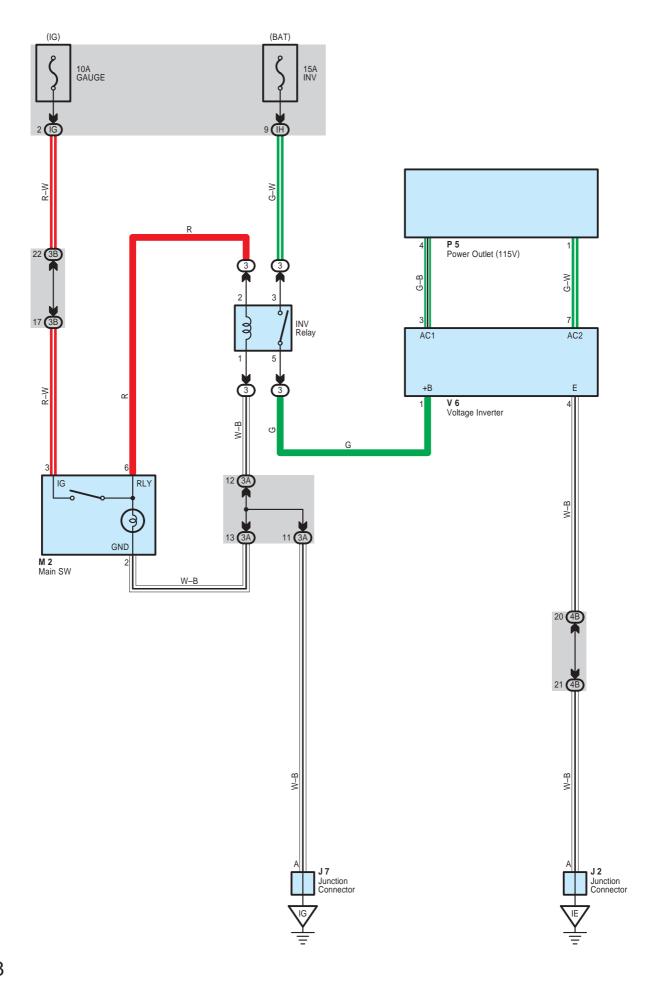

## O : Parts Location

| Code | See Page | Code | See Page | Code | See Page |
|------|----------|------|----------|------|----------|
| J2   | 37       | M2   | 37       | V6   | 37       |
| J7   | 37       | P5   | 37       |      |          |

### C : Relay Blocks

| Code See Page Relay Blocks (Relay Block Location)   3 28 RH R/B (Right Side of the Instrument Panel Reinforcement) |      | -        |                                                           |
|--------------------------------------------------------------------------------------------------------------------|------|----------|-----------------------------------------------------------|
| 3 28 RH R/B (Right Side of the Instrument Panel Reinforcement)                                                     | Code | See Page | Relay Blocks (Relay Block Location)                       |
|                                                                                                                    | 3    | 28       | RH R/B (Right Side of the Instrument Panel Reinforcement) |

#### Sunction Block and Wire Harness Connector

| Code | See Page | Junction Block and Wire Harness (Connector Location)                                |
|------|----------|-------------------------------------------------------------------------------------|
| IG   | 25       | Instrument Panel Wire and Instrument Panel J/B (Lower Finish Panel)                 |
| IH   | 25       |                                                                                     |
| ЗA   | - 29     | Instrument Panel Wire and RH J/B (Right Side of the Instrument Panel Reinforcement) |
| 3B   |          |                                                                                     |
| 4B   | 32       | Instrument Panel Wire and Center J/B (Behind the Combination Meter)                 |

# Sround Points

| Code | See Page | Ground Points Location   |
|------|----------|--------------------------|
| IE   | 42       | Behind Combination Meter |
| IG   | 42       | Right Kick Panel         |