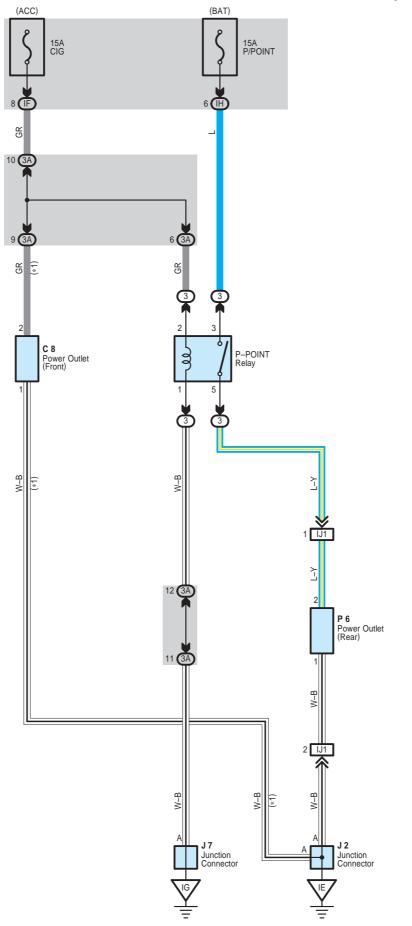

\* 1 : w/o Cigarette Lighter

## : Parts Location

| Code | See Page | Code | See Page | Code | See Page |
|------|----------|------|----------|------|----------|
| C8   | 36       | J7   | 37       |      |          |
| J2   | 37       | P6   | 37       |      |          |

## : Relay Blocks

|   | Code | See Page | Relay Blocks (Relay Block Location)                       |
|---|------|----------|-----------------------------------------------------------|
| ſ | 3    | 28       | RH R/B (Right Side of the Instrument Panel Reinforcement) |

## : Junction Block and Wire Harness Connector

| Code | See Page | Junction Block and Wire Harness (Connector Location)                                |
|------|----------|-------------------------------------------------------------------------------------|
| IF   | - 25     | Instrument Panel Wire and Instrument Panel J/B (Lower Finish Panel)                 |
| IH   |          |                                                                                     |
| 3A   | 29       | Instrument Panel Wire and RH J/B (Right Side of the Instrument Panel Reinforcement) |

## : Connector Joining Wire Harness and Wire Harness

|   | Code | See Page | Joining Wire Harness and Wire Harness (Connector Location)                     |
|---|------|----------|--------------------------------------------------------------------------------|
| I | IJ1  | 43       | Console Wire and Instrument Panel Wire (Front Side of the Parking Brake Lever) |

# 7 : Ground Points

| Code | See Page | Ground Points Location   |
|------|----------|--------------------------|
| IE   | 42       | Behind Combination Meter |
| IG   | 42       | Right Kick Panel         |