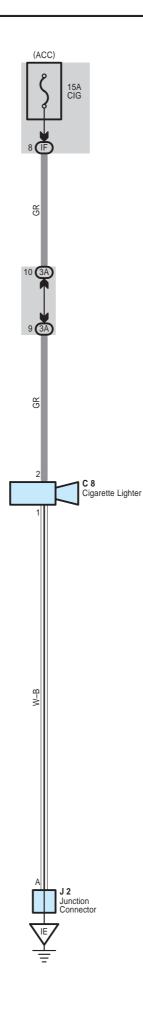

## O : Parts Location

| Code | See Page | Code | See Page | Code | See Page |
|------|----------|------|----------|------|----------|
| C8   | 36       | J2   | 37       |      |          |

## : Junction Block and Wire Harness Connector

| Code | See Page | Junction Block and Wire Harness (Connector Location)                                |  |
|------|----------|-------------------------------------------------------------------------------------|--|
| IF   | 25       | Instrument Panel Wire and Instrument Panel J/B (Lower Finish Panel)                 |  |
| 3A   | 29       | Instrument Panel Wire and RH J/B (Right Side of the Instrument Panel Reinforcement) |  |

## : Ground Points

| Code | See Page | Ground Points Location   |
|------|----------|--------------------------|
| IE   | 42       | Behind Combination Meter |